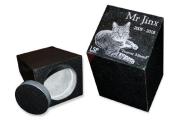

Available as a cremation package or sold separately, browse our core range of memorial urns cater to all budgets and aesthetics.

Photo Cube Urn including printing of photos (3 images)

Classic Urn including etched name badge