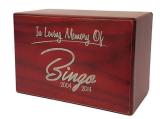

Timber Urn including laser etching inscription

Forever Frame 14x11" Urn with image, tag, collar & plaque

Polished Granite Sloper includes laser etching inscription 275x155mm design surface

Rock Edge Granite Sloper includes laser etching inscription 275x155mm design surface