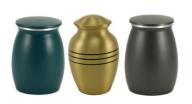

Available as a cremation package or sold separately, browse our core range of memorial urns cater to all budgets and aesthetics.

Photo Cube Urn including printing of photos (3 images)

Classic Urn including etched name badge

## **MEMORIAL ONLY PACKAGES**

| Photo Cube Urn including printing of photos (3 images)      | FROM \$145        |
|-------------------------------------------------------------|-------------------|
| Classic Urn including etched name badge                     | FROM \$145        |
| Timber Urn including laser etching inscription              | \$175             |
| Polished Granite Sloper includes laser etching inscription  | FROM <b>\$425</b> |
| Rock Edge Granite Sloper includes laser etching inscription | \$540             |
| Granite Urn Pillar includes laser etching inscription       | FROM \$565        |