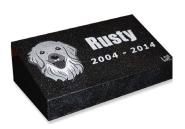

Timber Urn including laser etching inscription

Forever Frame 14x11" Urn with image, tag, collar & plaque

Polished Granite Sloper includes laser etching inscription 275x155mm design surface

Rock Edge Granite Sloper includes laser etching inscription 275x155mm design surface