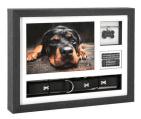

Timber Urn including laser etching inscription

Forever Frame 14x11" Urn with image, tag, collar & plaque

Polished Granite Sloper includes laser etching inscription 275x155mm design surface

Rock Edge Granite Sloper includes laser etching inscription 275x155mm design surface

Granite Urn Pillar includes laser etching inscription 135x150mm design surface

Forever Frame 16x12" Urn with image, tag, collar & plaque