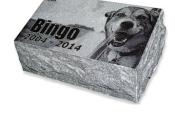

Timber Urn including laser etching inscription

Forever Frame 14x11" Urn with image, tag, collar & plaque

Polished Granite Sloper includes laser etching inscription 275x155mm design surface

Rock Edge Granite Sloper includes laser etching inscription 275x155mm design surface