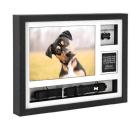

Timber Urn including laser etching inscription

Forever Frame 14x11" Urn with image, tag, collar & plaque

Polished Granite Sloper includes laser etching inscription 275x155mm design surface

Rock Edge Granite Sloper includes laser etching inscription 275x155mm design surface

Granite Urn Pillar includes laser etching inscription 135x150mm design surface

Forever Frame 16x12" Urn with image, tag, collar & plaque