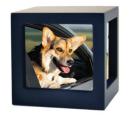

Available as a cremation package or sold separately, browse our core range of memorial urns cater to all budgets and aesthetics.

Photo Cube Urn including printing of photos (3 images)

Classic Urn including etched name badge

Timber Urn including laser etching inscription

Forever Frame 14x11" Urn with image, tag, collar & plaque

Polished Granite Sloper includes laser etching inscription 275x155mm design surface

Rock Edge Granite Sloper includes laser etching inscription 275x155mm design surface

Granite Urn Pillar includes laser etching inscription 135x150mm design surface

Forever Frame 16x12" Urn with image, tag, collar & plaque

## **MEMORIAL ONLY PACKAGES**

| Photo Cube Urn including printing of photos (3 images)      | FROM \$145        |
|-------------------------------------------------------------|-------------------|
| Classic Urn including etched name badge                     | FROM \$145        |
| Timber Urn including laser etching inscription              | \$175             |
| Polished Granite Sloper includes laser etching inscription  | FROM <b>\$425</b> |
| Rock Edge Granite Sloper includes laser etching inscription | \$540             |
| Granite Urn Pillar includes laser etching inscription       | FROM \$565        |