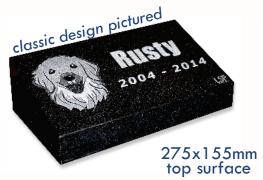

TIMBER URN with laser inscription

**POLISHED** GRANITE SLOPER

ROCK EDGE GRANITE SLOPER with classic or custom laser etching

GRANITE URN PILLAR with classic or custom laser etching