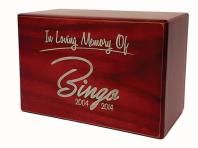

## MEMORIAL ONLY PACKAGES

| Timber Urn Photo Box including printing when photos are supplied        | from<br>\$150.00 |  |
|-------------------------------------------------------------------------|------------------|--|
| Classic Urn including etched named badge                                | from<br>\$170.00 |  |
| Timber Urn including laser inscription                                  | from<br>\$180.00 |  |
| Polished Granite Sloper available with classic or custom laser etching  | from<br>\$420.00 |  |
| Rock Edge Granite Sloper available with classic or custom laser etching | from<br>\$535.00 |  |
| Granite Urn Pillar available with classic or custom laser etching       | from<br>\$560.00 |  |