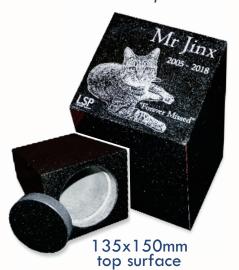

TIMBER URN with laser inscription

**POLISHED** GRANITE SLOPER

ROCK EDGE GRANITE SLOPER with classic or custom laser etching

GRANITE URN PILLAR with classic or custom laser etching