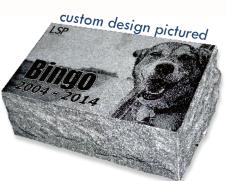

TIMBER URN with laser inscription

**POLISHED** GRANITE SLOPER

ROCK EDGE GRANITE SLOPER with classic or custom laser etching

GRANITE URN PILLAR with classic or custom laser etching