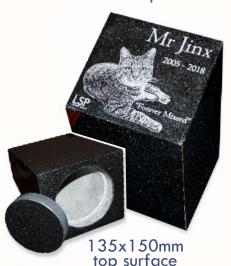

TIMBER URN with laser inscription

**POLISHED** GRANITE SLOPER

**ROCK EDGE** GRANITE SLOPER with classic or custom laser etching

GRANITE URN PILLAR with classic or custom laser etching