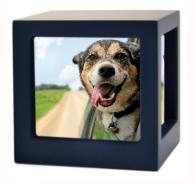

## MEMORIAL ONLY PACKAGES

| Timber Urn Photo Box including printing when photos are supplied        | from<br>\$135.00 |  |
|-------------------------------------------------------------------------|------------------|--|
| Classic Urn including etched named badge                                | from<br>\$155.00 |  |
| Timber Urn including laser inscription                                  | from<br>\$165.00 |  |
| Polished Granite Sloper available with classic or custom laser etching  | from<br>\$405.00 |  |
| Rock Edge Granite Sloper available with classic or custom laser etching | from<br>\$520.00 |  |
| Granite Urn Pillar available with classic or custom laser etching       | from<br>\$545.00 |  |