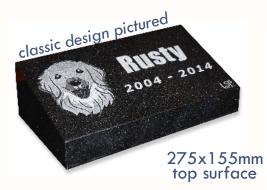

TIMBER URN with laser inscription

**POLISHED** GRANITE SLOPER

**ROCK EDGE** GRANITE SLOPER with classic or custom laser etching

GRANITE URN PILLAR with classic or custom laser etching