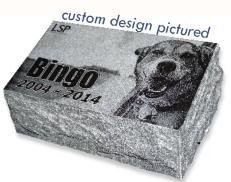

TIMBER URN with laser inscription

**POLISHED** GRANITE SLOPER

**ROCK EDGE** GRANITE SLOPER with classic or custom laser etching

GRANITE URN PILLAR with classic or custom laser etching