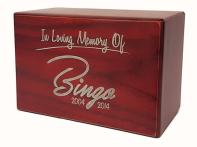

TIMBER URN with laser inscription

**POLISHED** GRANITE SLOPER

**ROCK EDGE** GRANITE SLOPER with classic or custom laser etching

GRANITE URN PILLAR with classic or custom laser etching