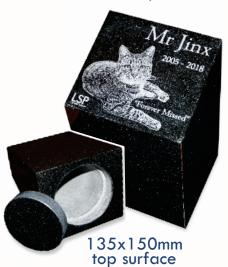

TIMBER URN with laser inscription

GRANITE SLOPER

**POLISHED** 

ROCK EDGE GRANITE SLOPER with classic or custom laser etching

GRANITE URN PILLAR with classic or custom laser etching