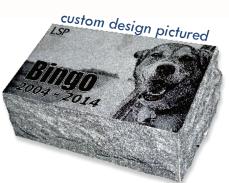

TIMBER URN with laser inscription

GRANITE SLOPER

**POLISHED** 

ROCK EDGE GRANITE SLOPER with classic or custom laser etching

GRANITE URN PILLAR with classic or custom laser etching