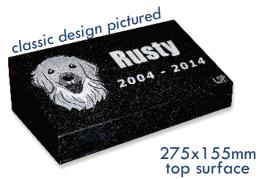

TIMBER URN with laser inscription

GRANITE SLOPER

**POLISHED** 

ROCK EDGE GRANITE SLOPER with classic or custom laser etching

GRANITE URN PILLAR with classic or custom laser etching