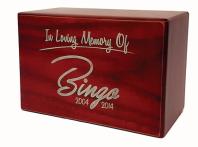

## MEMORIAL ONLY PACKAGES

| Timber Urn Photo Box including printing when photos are supplied        | from<br>\$110.00 |
|-------------------------------------------------------------------------|------------------|
| Classic Urn including etched named badge                                | from<br>\$110.00 |
| Timber Urn including laser inscription                                  | from<br>\$140.00 |
| Polished Granite Sloper available with classic or custom laser etching  | from<br>\$360.00 |
| Rock Edge Granite Sloper available with classic or custom laser etching | from<br>\$465.00 |
| Granite Urn Urn Pillar available with classic or custom laser etching   | from<br>\$490.00 |