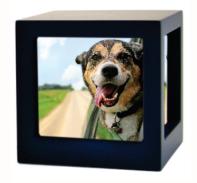

Available as a cremation package or sold separately, our range of memorials cater for all budgets and needs.

CLASSIC URN COLLECTION editing and printing included

CLASSIC URN COLLECTION slate, pewter and brass available

## MEMORIAL ONLY PACKAGES

| Timber Urn Photo Box including printing when photos are supplied        | from<br>\$110.00 |
|-------------------------------------------------------------------------|------------------|
| Classic Urn including etched named badge                                | from<br>\$110.00 |
| Timber Urn including laser inscription                                  | from<br>\$140.00 |
| Polished Granite Sloper available with classic or custom laser etching  | from<br>\$360.00 |
| Rock Edge Granite Sloper available with classic or custom laser etching | from<br>\$465.00 |
| Granite Urn Urn Pillar available with classic or custom laser etching   | from<br>\$490.00 |